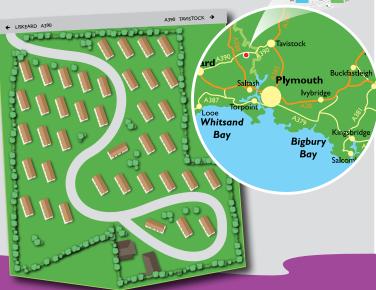

## Introducing a BRAND NEW Development with panoramic views of the Tamar Valley

Situated on the Devon and Cornwall border in the Tamar Valley enjoying panoramic views of the valley and the Tamar Bridge. This brand new private park offers luxury holiday lodges for sale. A spaciously laid out park providing an excellent base to explore this beautiful and fascinating area.

- Open for 11 months a year
- Wide range of luxury holiday homes for sale
- Quiet and peaceful surroundings
- An abundance of attractions and activities nearby
- Centrally located with easy access
- Beautiful vistas of the Tamar valley and Dartmoor National Park